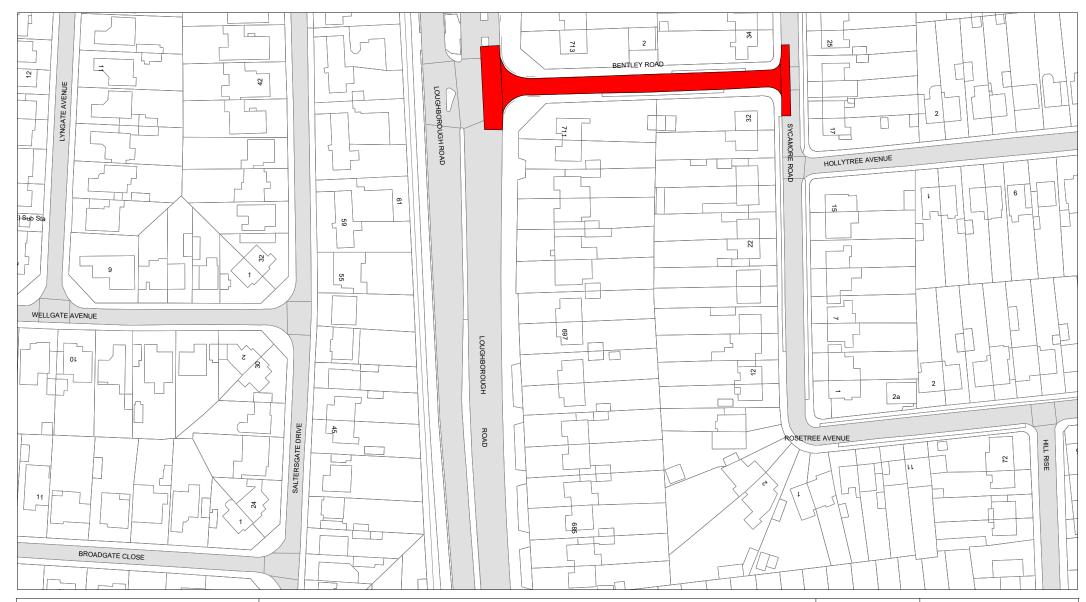

> FIRST SCHEDULE Plan(s) to be amended

SECOND SCHEDULE New Plan(s)

HP98

THE COMMON SEAL OF LEICESTERSHIRE COUNTY COUNCIL

Was affixed hereunto this 17th day of February 2020),

in the presence of

© Crown copyright. All rights reserved Leicestershire County Council Licence No. 100019271 2020

Tile Ref: HP98

| SCALE       | 1 : 1250   |
|-------------|------------|
| DATE        | 13/02/2020 |
| DRAWING No. |            |
| DRAWN BY    |            |
|             |            |

**DATE:** 08/11/2019